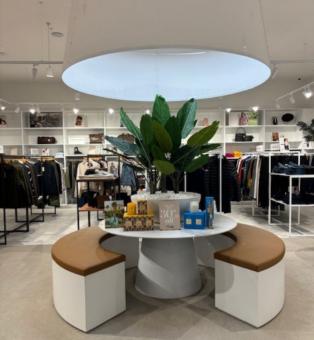

The RM Williams' display also include a fair amount of metalwork and even some leatherwork. Elsewhere, the team created some curved seating using HPL and finished with upholstery cushions; a point-of-sale counter with HIMACS acrylic used for the benchtop surfaces; and a massive wall of 'Black Wilderness' Melteca cabinets.