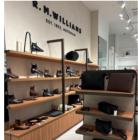

## **Ballantynes Invercargill**

Joinery

**Project** Retail

Location Invercargill Central 39 Esk Street

**Client**Ballantynes

Value \$110k In 2023, Haydn and Rollett supplied the joinery for Ballantynes' new retail outlet in Invercargill. One of the larger elements was the RM Williams' store display, with the Australian boot and clothing brand specifing a very particular combination of joinery that exactly matched its other stores around the world – namely, 'Sorrel' Melteca board shelves and 'Snowdrift' HPL display boxes.

The RM Williams' display also include a fair amount of metalwork and even some leatherwork. Elsewhere, the team created some curved seating using HPL and finished with upholstery cushions; a point-of-sale counter with HIMACS acrylic used for the benchtop surfaces; and a massive wall of 'Black Wilderness' Melteca cabinets.