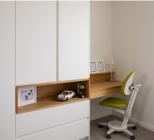

Limestone is echoed in the splashback, contrasted by dark timber cabinetry.
Elsewhere, the team brought the same precision and care to a bathroom vanity, laundry, recessed desks and wardrobes.