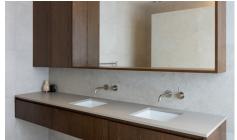

Limestone is echoed in the splashback, contrasted by dark timber cabinetry.
Elsewhere, the team brought the same precision and care to a bathroom vanity, laundry, recessed desks and wardrobes.