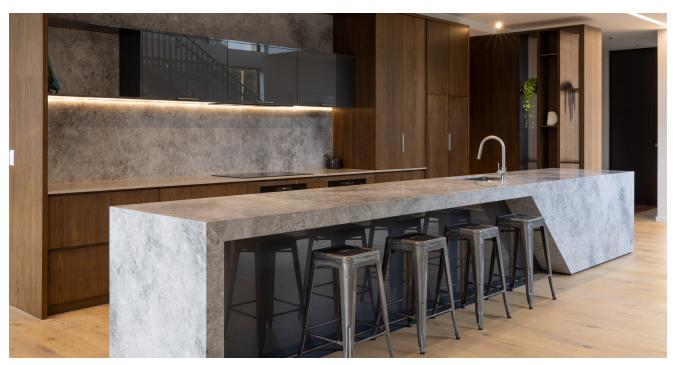

## Rawhitiroa Road

Joinery

**Project** Residential

**Location** Rawhitiroa Road Kohimarama Auckland

Value \$180k No prizes for guessing the showpiece of this joinery project for a home in Auckland's eastern suburbs. From the start, the client stressed that the kitchen island had to 'pop', and Haydn & Rollett's joinery department duly obliged. The result is a monumental feature island that looks like it has been hewn out of solid rock, enhanced by wonderfully angled front panel. The Tundra Grey

Limestone is echoed in the splashback, contrasted by dark timber cabinetry.
Elsewhere, the team brought the same precision and care to a bathroom vanity, laundry, recessed desks and wardrobes.