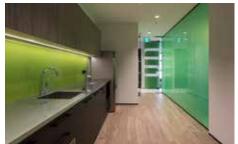

The staff room kitchen, meanwhile, is built around overhead and floor-level melamine cabinetry with a timber grain finish, stainless steel tops and a splashback in the same vivid pear green glazing