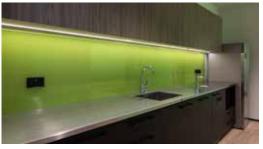

The staff room kitchen, meanwhile, is built around overhead and floor-level melamine cabinetry with a timber grain finish, stainless steel tops and a splashback in the same vivid pear green glazing