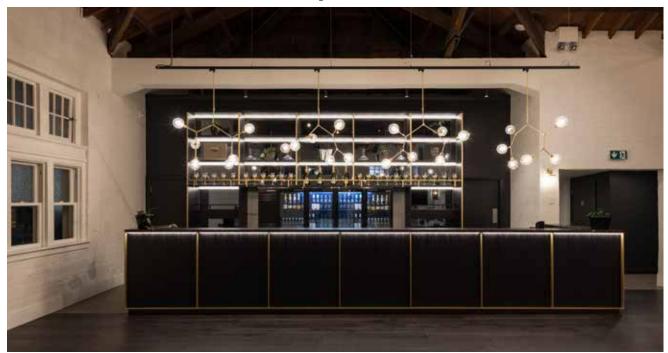

## Ellerslie Function Centre - Joinery

Property Services Joinery

Project Commercial

Location 80 Ascot Ave, Remuera

Client Auckland Racing Club

Value \$35k

**Design** Young & Richards Architects Haydn & Rollett's work at Ellerslie in recent times has included the conversion of part of the racecourse's 1913 totalisator building into a stylish function room. Apart from its soaring hipped ceiling, arguably the focal point of the room is the sleek bar that was completed by Haydn & Rollett's joinery team in 2019.

Set against a backdrop of white plastered brick walls, the four-metre long bar has a striking black front with vertical and horizontal brass trim. The same black and brass theme continues in the open shelving above the wine fridges and in the architectural light fixtures. In addition to the bar, the team created light box pillars and a coffee serving area.