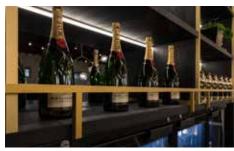

Set against a backdrop of white plastered brick walls, the four-metre long bar has a striking black front with vertical and horizontal brass trim. The same black and brass theme continues in the open shelving above the wine fridges and in the architectural light fixtures. In addition to the bar, the team created light box pillars and a coffee serving area.