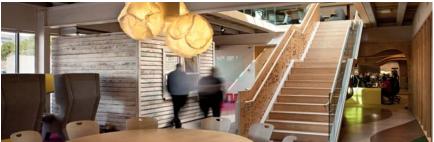

## **Location** 70 Parkway Drive, Albany

**Client**ASB Properties

Value \$1.5 Million

Period 3 months

Consultants Architect / BVN Architects (Australia) ASB's new regional centre consisted of 620m2 of office fitout over two levels. The beach themed design reflected the building's proximity to Mairangi Bay, resulting in Haydn & Rollett constructing a boatshed, a cave, and a seat from an old dinghy amongst the new partitions and kitchens.

The project featured hi-spec electrical, mechanical and audio visual services along with the top quality flooring, joinery and ceiling finishes.