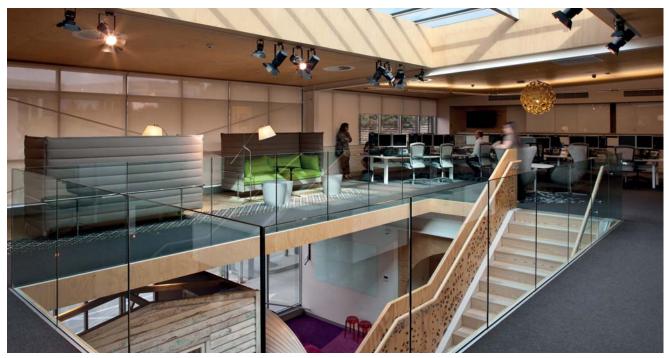

## **Location** 70 Parkway Drive, Albany

**Client**ASB Properties

Value \$1.5 Million

Period 3 months

Consultants Architect / BVN Architects (Australia) ASB's new regional centre consisted of 620m2 of office fitout over two levels. The beach themed design reflected the building's proximity to Mairangi Bay, resulting in Haydn & Rollett constructing a boatshed, a cave, and a seat from an old dinghy amongst the new partitions and kitchens.

The project featured hi-spec electrical, mechanical and audio visual services along with the top quality flooring, joinery and ceiling finishes.