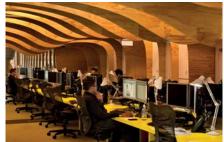

## **Location** 70 Parkway Drive, Albany

**Client**ASB Properties

Value \$1.5 Million

Period 3 months

Consultants Architect / BVN Architects (Australia) ASB's new regional centre consisted of 620m2 of office fitout over two levels. The beach themed design reflected the building's proximity to Mairangi Bay, resulting in Haydn & Rollett constructing a boatshed, a cave, and a seat from an old dinghy amongst the new partitions and kitchens.

The project featured hi-spec electrical, mechanical and audio visual services along with the top quality flooring, joinery and ceiling finishes.